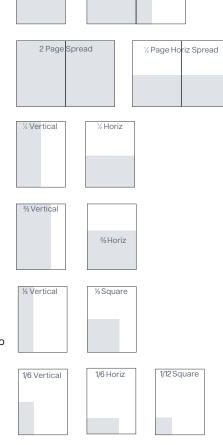

| QSR AD SPECIFICATIONS |                     |                                                                               |                                                                        |
|-----------------------|---------------------|-------------------------------------------------------------------------------|------------------------------------------------------------------------|
| Ad Size               | Ad Shape            | Trim                                                                          | Bleed                                                                  |
| Full Page             | Full Page           | 8-1/2" x 10-7/8" (8.5" x 10.875")                                             | 8-3/4" x 11-1/8" (8.75" x 11.125")                                     |
| 1/2 Page              | 1/2 Vertical        | 3-5/8" x 10" (3.625" x 10")                                                   | N/A                                                                    |
|                       | 1/2 Horizontal      | 7-1/2" x 4-7/8" (7.5" x 4.875")                                               | N/A                                                                    |
| 2/3 Page              | 2/3 Vertical        | 4-7/8" x 10" (4.875" x 10")                                                   | N/A                                                                    |
|                       | 2/3 Horizontal      | 7-1/2" x 6-1/2" (7.5" x 6.5")                                                 | N/A                                                                    |
| 1/3 Page              | 1/3 Vertical        | 2-3/8" x 10" (2.375" x 10")                                                   | N/A                                                                    |
|                       | 1/3 Square          | 4-7/8" x 4-7/8" (4.875" x 4.875")                                             | N/A                                                                    |
| 1/6 Page              | 1/6 Vertical        | 2-3/8" x 4-7/8" (2.375" x 4.875")                                             | N/A                                                                    |
|                       | 1/6 Horizontal      | 4-7/8" x 2-5/16" (4.875" x 2.312")                                            | N/A                                                                    |
| 1/12 Page             | 1/12 Square         | 2-3/8" x 2-5/16" (2.375" x 2.312")                                            | N/A                                                                    |
| ADS PLUS              |                     |                                                                               |                                                                        |
| 1/2 Page              | 1/2 Page Spread     | 17" x 5-3/8" (17" x 5.375")                                                   | 17.25" x 5.625"                                                        |
| Full + 1/3            | Full + 1/3 Vertical | 8-1/2" x 10-7/8" ( 8.5" x 10.875")<br>PLUS 2-3/4" x 10-7/8" (2.75" x 10.875") | 8-3/4" x 11-1/8" (8.75" x 11.125")<br>PLUS 3" x 11-1/8" (3" x 11.125") |
| 2-Page Spread         | 2-Page Spread       | 8-1/2" x 10-7/8" (8.5" x 10.875") (two separate full pages)                   | 8-3/4" x 11-1/8" (8.75" x 11.125")                                     |